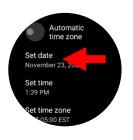

# Correcting the time and date

1. Push the top button

**2**. **Push** the top button again

3. Scroll to find 'Settings' and Tap it

4. Scroll to find 'System' and Tap it

5. Tap "date and time"

6. Ensure 'Automatic date & time' and 'Automatic time zone' are unselected as shown.

#### **Set Date:**

9. Tap "set date"

11. Push the top button

12. Tap on the screen

**13.** The new time/date you set is now displayed