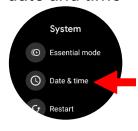

# Correcting the time and date

1. Push the top button

**2**. **Push** the top button again

3. Scroll to find 'Settings' and Tap it

4. Scroll to find 'System' and Tap it

5. Tap "date and time"

6. Ensure 'Automatic date & time' and 'Automatic time zone' are unselected as shown.