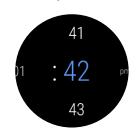

#### **Set Time:**

7. Tap "set time"

السال

8. Scroll up and down, tap on the correct hour, then the correct

10. Scroll up and down, tap on the correct month, then the correct

day, then the correct year, and finally tap on the finish arrow

minute, then am or pm, and finally tap on the finish arrow