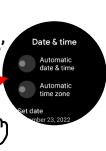

# Correcting the time and date

1. Push the top button

**2**. **Push** the top button again

3. Scroll to find 'Settings' and Tap it

4. Scroll to find 'System' and Tap it

5. Tap "date and time"

6. Ensure 'Automatic date & time' and 'Automatic time zone' are unselected as shown.