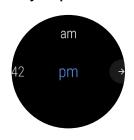

tch. See instruction below.



### How to restart the TicWatch:

- 1. Tap the top button 2. Hold down the top button









### **TicWatch turning on:**

1. Wait for loading screens to disappear



**2. Tap** on screen



3. Working correctly



What to do if the screen is Black or is displaying a battery symbol:

- 1. Hold down the top button
- 2. See "TicWatch turning on" Note: If the screen is black, the TicWatch may need to be charged first.



# Correcting the time and date

1. Push the top button



**2**. **Push** the top button again



3. Scroll to find 'Settings' and Tap it



4. Scroll to find 'System' and Tap it



5. Tap "date and time"



6. Ensure 'Automatic date & time' and 'Automatic time zone' are unselected as shown.



#### **Set Time:**

7. Tap "set time"













السال

8. Scroll up and down, tap on the correct hour, then the correct

10. Scroll up and down, tap on the correct month, then the correct

day, then the correct year, and finally tap on the finish arrow

minute, then am or pm, and finally tap on the finish arrow





#### **Set Date:**

9. Tap "set date"















11. Push the top button



12. Tap on the screen



**13.** The new time/date you set is now displayed