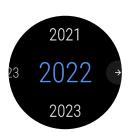

#### **Set Time:**

7. Tap "set time"

السال

8. Scroll up and down, tap on the correct hour, then the correct

10. Scroll up and down, tap on the correct month, then the correct

day, then the correct year, and finally tap on the finish arrow