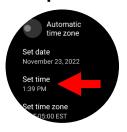

#### **Set Time:**

7. Tap "set time"

السال

8. Scroll up and down, tap on the correct hour, then the correct

10. Scroll up and down, tap on the correct month, then the correct

day, then the correct year, and finally tap on the finish arrow

#### **Set Date:**

9. Tap "set date"

11. Push the top button

12. Tap on the screen

**13.** The new time/date you set is now displayed