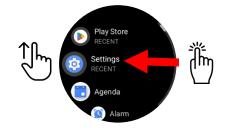

# Correcting the time and date

1. Push the top button

**2**. **Push** the top button again

3. Scroll to find 'Settings' and Tap it

4. Scroll to find 'System' and Tap it

5. Tap "date and time"

6. Ensure 'Automatic date & time' and 'Automatic time zone' are unselected as shown.