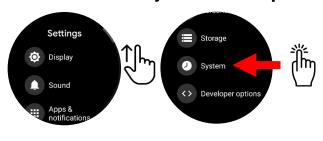

# Correcting the time and date

1. Push the top button

**2**. **Push** the top button again

3. Scroll to find 'Settings' and Tap it

4. Scroll to find 'System' and Tap it

5. Tap "date and time"

6. Ensure 'Automatic date & time' and 'Automatic time zone' are unselected as shown.